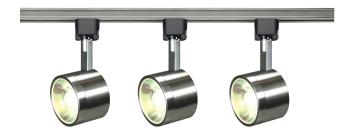

## **NUVO TK407**

## Round Brushed Nickel 3 Light LED Track Kit

Fixture Type

Track Lighting Kits

Collection

No

Style

Transitional

Finish **Brushed Nickel** 