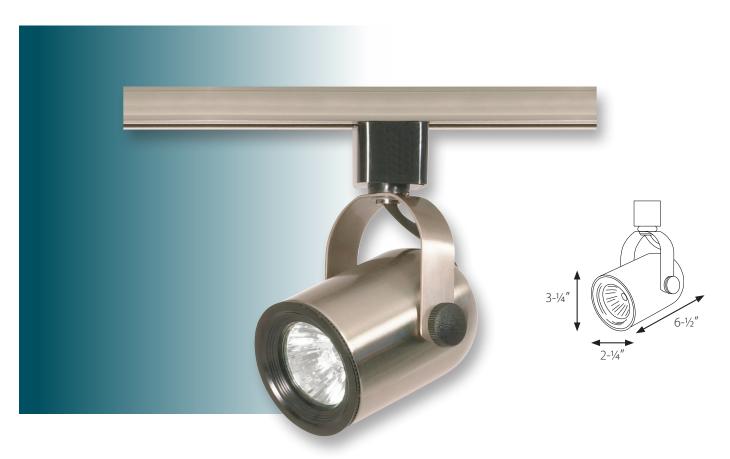

#### **MR16 Round Back**

**TK354 -** Brushed nickel

(3) 50W MR16 / GU10 base 120V max.

## **Dimensions:**

Height 3-1/4", Width 2-1/4", Extension 6-1/2"

National Toll-Free: 1.800.43.SATCO (1.800.437.2826) www.satco.com Corporate Offices: 110 Heartland Blvd., Brentwood, NY 11717 800.437.2826 631.243.2022 Fax 631.243.2027 Distribution Centers: New York, Florida, Texas, Washington, California, Puerto Rico