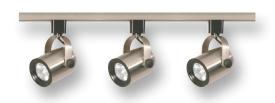

#### **MR16 Round Back**

**TK354 -** Brushed nickel

(3) 50W MR16 / GU10 base 120V max.

### Linear track kits include

- (1) Four foot track
- (3) Track lighting heads
- (1) Floating power feed canopy
- All necessary mounting hardware

Four color display carton