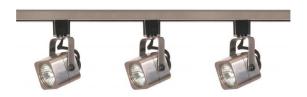

## **NUVO TK347**

3 Light - MR16 - Square Track Kit - Line Voltage

| Fixture Type     | Track Lighting  Track Kit |  |  |
|------------------|---------------------------|--|--|
| Category         |                           |  |  |
| Finish           | Brushed Nickel            |  |  |
| Style            | Transitional              |  |  |
| Number Of Lights | 3                         |  |  |
| Warranty         | 1 Year Limited            |  |  |