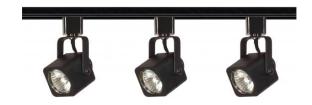

## NUVO TK346

3 Light - MR16 - Square Track Kit - Line Voltage

| Fixture Type     | Track Lighting |  |  |
|------------------|----------------|--|--|
| Category         | Track Kit      |  |  |
| Finish           | Black          |  |  |
| Style            | Transitional   |  |  |
| Number Of Lights | 3              |  |  |
| Warranty         | 1 Year Limited |  |  |

## **Product Specifications**

| Style        | Extends   | Width     | Height        | Package Weight | Glass Finish                |
|--------------|-----------|-----------|---------------|----------------|-----------------------------|
| Transitional | n/a       | 3.50      | 1.50          | 5.0            | n/a                         |
| Bulb Shape   | Bulb Type | Bulb Base | Bulb Included | UPC            | Replaceable Light<br>Source |
| MR16         | Halogen   | GU10      | 0             | *045923433467  | Yes                         |