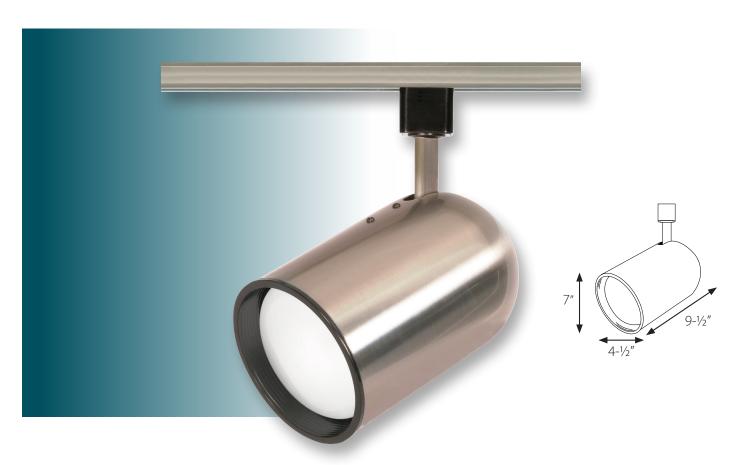

## **R30 Bullet Cylinder**

TK342 - Brushed nickel

(3) R30/PAR30 (longneck) 75W max.

### **Dimensions:**

Height 7", Width 4-1/2", Extension 9-1/2"

Another innovative Satco Brand www.nuvolighting.com

National Toll–Free: 1.800.43.SATCO (1.800.437.2826) www.satco.com Corporate Offices: 110 Heartland Blvd., Brentwood, NY 11717 800.437.2826 631.243.2022 Fax 631.243.2027 Distribution Centers: New York, Florida, Texas, Washington, California, Puerto Rico