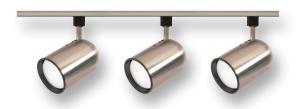

## **R30 Bullet Cylinder**

TK342 - Brushed nickel

(3) R30/PAR30 (longneck) 75W max.

#### Linear track kit includes

- (1) Four foot track
- (3) Track lighting heads
- (1) Floating power feed canopy
- All necessary mounting hardware
- Four color display carton