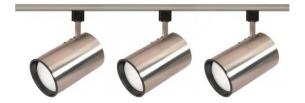

## NUVO TK341

3 Light - R30 - Straight Cylinder Track Kit

| Fixture Type     | Track Lighting |  |  |
|------------------|----------------|--|--|
| Category         | Track Kit      |  |  |
| Finish           | Brushed Nickel |  |  |
| Style            | Transitional   |  |  |
| Number Of Lights | 3              |  |  |
| Warranty         | 1 Year Limited |  |  |