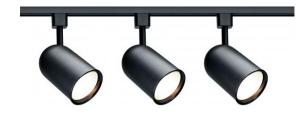

## **NUVO TK323**

3 Light - R30 - Bullet Cylinder Track Kit

| Fixture Type     | Track Lighting<br>Track Kit |  |  |
|------------------|-----------------------------|--|--|
| Category         |                             |  |  |
| Finish           | Black                       |  |  |
| Style            | Transitional                |  |  |
| Number Of Lights | 3                           |  |  |
| Warranty         | 1 Year Limited              |  |  |