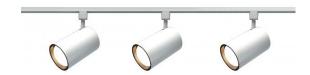

## **NUVO TK318**

3 Light - R30 - Straight Cylinder Track Kit

| Fixture Type     | Track Lighting  Track Kit |  |  |
|------------------|---------------------------|--|--|
| Category         |                           |  |  |
| Finish           | White                     |  |  |
| Style            | Transitional              |  |  |
| Number Of Lights | 3                         |  |  |
| Warranty         | 1 Year Limited            |  |  |