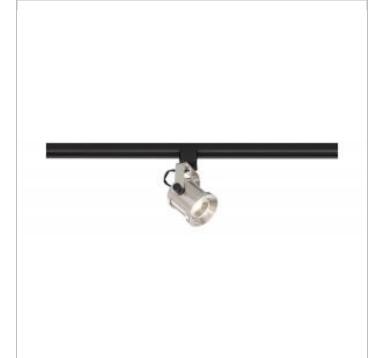

| Status             | Active         |
|--------------------|----------------|
| Туре               | Track Head     |
| Wattage            | 12             |
| Finish             | Brushed Nickel |
| Beam Angle         | 36             |
| CCT (Kelvin)       | 3000           |
| Temperature        | Warm White     |
| Specifications     |                |
| Lumen Output       | 1020           |
| Rated Hours        | 30000          |
| Voltage            | 120V           |
| Dimmable           | Yes Dimmable   |
| Compatible Dimmers | Triac          |
| Weight (lb.)       | 0.64           |

| Dimensions   |      |
|--------------|------|
| Height (in.) | 6    |
| Width (in.)  | 2.75 |
| Length (in.) | 3.75 |

| Compliance      |         |
|-----------------|---------|
| Safety Listing