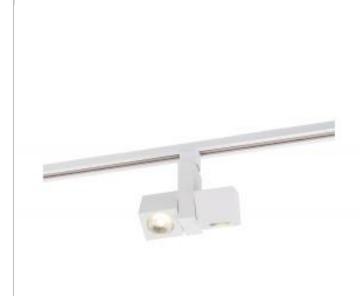

## **NUVO TH487**

24W LED SQUARE DUAL TRACK HEAD

Notes

| General                |              |
|------------------------|--------------|
| Status                 | Active       |
| Туре                   | Track Head   |
| Wattage                | 24           |
| Finish                 | White        |
| Beam Angle             | 36           |
| CCT (Kelvin)           | 3000         |
| Temperature            | Warm White   |
| Specifications         |              |
| Lumen Output           | 2040         |
| Rated Hours            | 30000        |
| Voltage                | 120V         |
| Dimmable               | Yes Dimmable |
| Compatible Dimmers     | Triac        |
| Weight (lb.)           | 1.74         |
| Dimensions             |              |
| Height (in.)           | 6            |
| Width (in.)            | 2.25         |
| Length (in.)           | 6.75         |
| Compliance             |              |
| Safety Listing         | cETLus       |
| Location Rating        | Dry          |
| UL Application         | Ceiling      |
| Energy Star            | No           |
| RoHS Compliant         | Yes          |
| Additional Information |              |