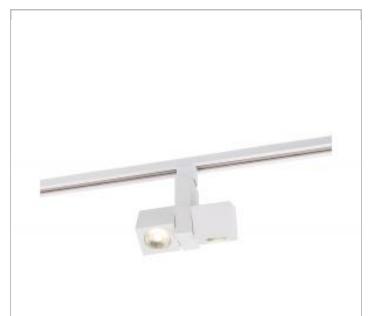

## **NUVO TH486**

24W LED SQUARE DUAL TRACK HEAD

Notes

| General      |            |  |
|--------------|------------|--|
| Status       | Active     |  |
| Туре         | Track Head |  |
| Wattage      | 24         |  |
| Finish       | White      |  |
| Beam Angle   | 24         |  |
| CCT (Kelvin) | 3000       |  |
| Temperature  | Warm White |  |