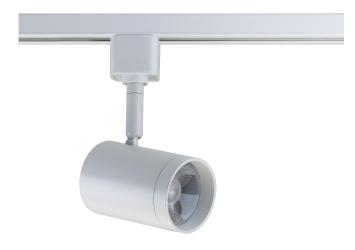

## NUVO TH473

1 Light - LED - 12W Track Head - Small Cylinder -White - 36 Deg. Beam

Fixture Type Track Lighting Heads

Style Contemporary

Length 2-3/16"

Height 3-1/2"

Number of Lights 1-Light

Wattage 12 Watts

Collection No

Finish White

Width 2-3/16"

Extension 5-3/16"

Light Source LED Module

Bulb Type Circular LED Module

Replaceable Light Source No

Safety Rated Dry Location