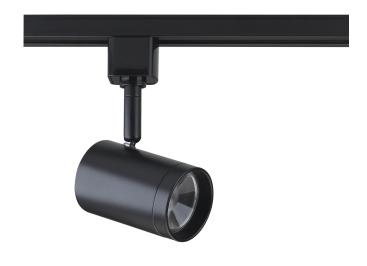

## **NUVO TH472**

1 Light - LED - 12W Track Head - Small Cylinder -Black - 24 Deg. Beam

Fixture Type

Track Lighting Heads

Collection

No

Style

Contemporary

Finish Black

Length

Width 2-3/16"

2-3/16"

Height 3-1/2"

Extension 5-3/16"

Number of Lights

1-Light

Light Source LED Module

Wattage

Yes

12 Watts

**Bulb Type** 

Circular LED Module

**Bulb Included** 

Replaceable Light Source