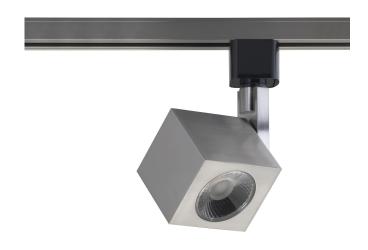

## NUVO TH465

## 1 Light - LED - 12W Track Head - Square - Brushed Nickel - 24 Deg. Beam

Fixture Type Track Lighting Heads

Style Contemporary

Length 2-3/8"

Height 2-3/4"

Number of Lights 1-Light

Wattage 12 Watts

**Bulb Included** Yes