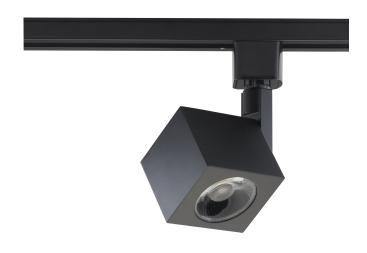

## **NUVO TH462**

1 Light - LED - 12W Track Head - Square - Black- 24 Deg. Beam

Fixture Type Track Lighting Heads

Style Contemporary

Length 2-3/8"

Height 2-3/4"

Number of Lights 1-Light

Wattage 12 Watts

Collection No

Finish Black

Width 2-3/8"

Extension 5-3/16"

Light Source LED Module

Bulb Type Circular LED Module

Replaceable Light Source No

Safety Rated Dry Location