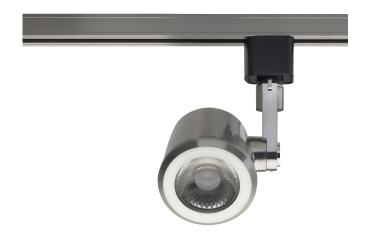

## **NUVO TH457**

1 Light - LED - 12W Track Head - Taper Back -Brushed Nickel - 36 Deg. Beam

Fixture Type

Track Lighting Heads

Collection

No

Style

Contemporary

Finish

**Brushed Nickel** 

Length 2-7/8"

Width 2-7/8"

Height 2-3/4"

Extension 5-1/2"

Number of Lights

1-Light