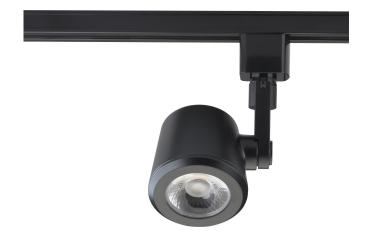

## NUVO TH452

1 Light - LED - 12W Track Head - Taper Back -Black - 24 Deg. Beam

Fixture Type

Track Lighting Heads

Collection

No

Style

Contemporary

Finish Black

Width

Length 2-7/8"

2-7/8"

Height 2-3/4"

Extension 5-1/2"

Number of Lights

1-Light

Light Source

LED Module

Wattage

Yes

12 Watts

**Bulb Type** 

Circular LED Module

**Bulb Included** 