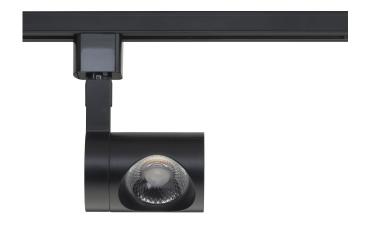

## **NUVO TH444**

1 Light - LED - 12W Track Head - Pipe - Black - 36 Deg. Beam

Fixture Type

Collection

Track Lighting Heads

No

Style

Finish

Contemporary

Black

Length 2-3/8" Width 2-3/8"

Height

2-13/32"

Extension 5-3/16"

Number of Lights

Light Source

1-Light

LED Module

Wattage

Bulb Type

12 Watts

Yes

Circular LED Module

**Bulb Included** 