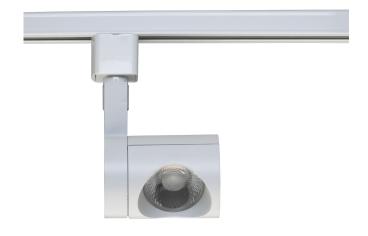

## **NUVO TH443**

1 Light - LED - 12W Track Head - Pipe - White - 36 Deg. Beam

Fixture Type

Collection

Track Lighting Heads

No

Style

Finish

Contemporary

White

Length 2-3/8"

Width

Height 2-13/32" 2-3/8"

Extension 5-3/16"

Number of Lights

Light Source

1-Light

LED Module

Wattage

**Bulb Type** 

12 Watts

Circular LED Module

**Bulb Included** 

Yes