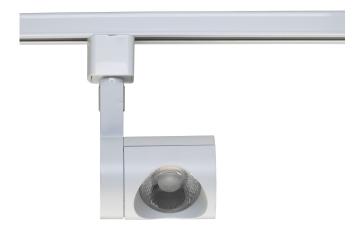

## NUVO TH441

1 Light - LED - 12W Track Head - Pipe - White - 24 Deg. Beam

Fixture Type Track Lighting Heads

Style Contemporary

Length 2-3/8"

Height 2-13/32"

Number of Lights 1-Light

Wattage 12 Watts

Collection No

Finish White

> Width 2-3/8"

Extension 5-3/16"

Light Source LED Module

Bulb Type Circular LED Module

Replaceable Light Source No

Safety Rated Dry Location