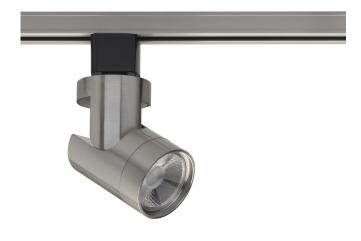

## **NUVO TH437**

1 Light - LED - 12W Track Head - Barrel - Brushed Nickel - 36 Deg. Beam

Fixture Type

Track Lighting Heads

Collection

No

Style

Contemporary

Finish

**Brushed Nickel** 

Length 2-3/16" Width 2-3/16"

Height

Extension

5"

3-1/4"

Number of Lights