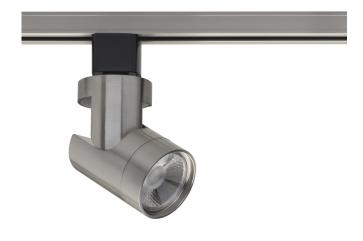

## **NUVO TH435**

1 Light - LED - 12W Track Head - Barrel - Brushed Nickel - 24 Deg. Beam

Fixture Type

Track Lighting Heads

Collection

No

Style

Contemporary

Finish

**Brushed Nickel** 

Length 2-3/16" Width 2-3/16"

Height 3-1/4"

Extension 5"

Number of Lights

1-Light

Light Source