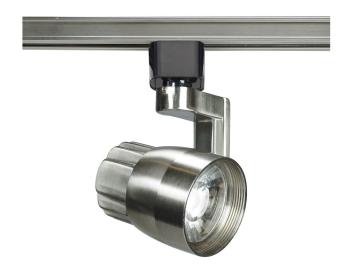

## NUVO TH425

12 Watt LED Track Head Brushed Nickel Finish 24 Degree Beam Angle

Fixture Type

Track Lighting Heads

Collection

No

Style

Contemporary

Finish

Brushed Nickel

Shade Description

Clear

Shade Material Die Cast Aluminum

Number of Modules

Light Source

1 Module