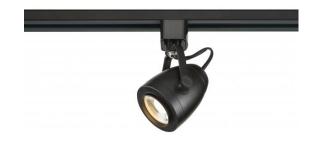

## NUVO TH412

1 Light - LED - 12W Track Head - Pinch Back - Black - 24 Deg. Beam

| Fixture Type     | Track Lighting Track Head |  |  |
|------------------|---------------------------|--|--|
| Category         |                           |  |  |
| Finish           | Black                     |  |  |
| Style            | Contemporary              |  |  |
| Number Of Lights | 1                         |  |  |
| Warranty         | 3 Year Limited            |  |  |