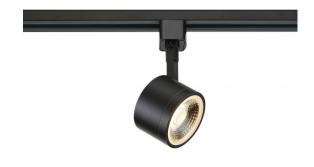

## **NUVO TH404**

1 Light - LED - 12W Track Head - Round - Black - 36 Deg. Beam

| Fixture Type     | Track Lighting Track Head |  |  |
|------------------|---------------------------|--|--|
| Category         |                           |  |  |
| Finish           | Black                     |  |  |
| Style            | Contemporary              |  |  |
| Number Of Lights | 1                         |  |  |
| Warranty         | 3 Year Limited            |  |  |