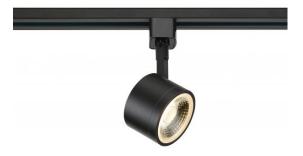

## NUVO TH402

1 Light - LED - 12W Track Head - Round -Black - 24 Deg. Beam

| Fixture Type     | Track Lighting |  |  |
|------------------|----------------|--|--|
| Category         | Track Head     |  |  |
| Finish           | Black          |  |  |
| Style            | Contemporary   |  |  |
| Number Of Lights | 1              |  |  |
| Warranty         | 3 Year Limited |  |  |