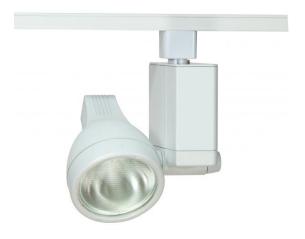

## NUVO TH381

Metal Halide Track Head White (1) T439W/MH/G12 Base

| Fixture Type     | Track Lighting<br>Track Head |  |  |
|------------------|------------------------------|--|--|
| Category         |                              |  |  |
| Finish           | White                        |  |  |
| Style            | Transitional                 |  |  |
| Number Of Lights | 1                            |  |  |
| Warranty         | 1 Year Limited               |  |  |