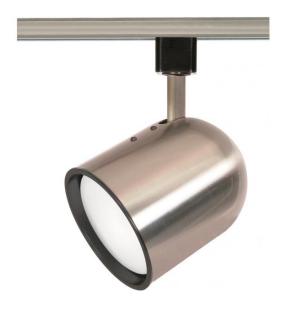

## **NUVO TH367**

1 Light - CFL R30 Bullet Cylinder Track Head

| Fixture Type     | Track Lighting |  |  |
|------------------|----------------|--|--|
| Category         | Track Head     |  |  |
| Finish           | Brushed Nickel |  |  |
| Style            | Transitional   |  |  |
| Number Of Lights | 1              |  |  |
| Warranty         | 1 Year Limited |  |  |

## **Product Specifications**

| Style        | Extends     | Width     | Height        | Package Weight | Glass Finish                |
|--------------|-------------|-----------|---------------|----------------|-----------------------------|
| Transitional | n/a         | 4.50      | 5.50          | 1.5            | n/a                         |
| Bulb Shape   | Bulb Type   | Bulb Base | Bulb Included | UPC            | Replaceable Light<br>Source |
| R30          | Fluorescent | GU24      | 1             | *045923403675  | Yes                         |