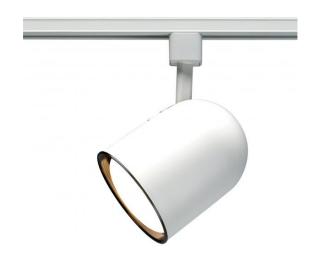

## **NUVO TH365**

1 Light - CFL R30 Bullet Cylinder Track Head

| Fixture Type     | Track Lighting |  |  |
|------------------|----------------|--|--|
| Category         | Track Head     |  |  |
| Finish           | White          |  |  |
| Style            | Transitional   |  |  |
| Number Of Lights | 1              |  |  |
| Warranty         | 2 Year Limited |  |  |