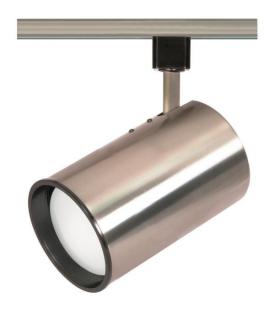

## **NUVO TH363**

1 Light - CFL R30 Straight Cylinder Track Head

| Fixture Type     | Track Lighting |  |  |
|------------------|----------------|--|--|
| Category         | Track Head     |  |  |
| Finish           | Brushed Nickel |  |  |
| Style            | Transitional   |  |  |
| Number Of Lights | 1              |  |  |
| Warranty         | 1 Year Limited |  |  |

## **Product Specifications**

| Style        | Extends     | Width     | Height        | Package Weight | Glass Finish                |
|--------------|-------------|-----------|---------------|----------------|-----------------------------|
| Transitional | n/a         | 4.50      | 5.50          | 1.5            | n/a                         |
| Bulb Shape   | Bulb Type   | Bulb Base | Bulb Included | UPC            | Replaceable Light<br>Source |
| R30          | Fluorescent | GU24      | 1             | *045923403637  | Yes                         |