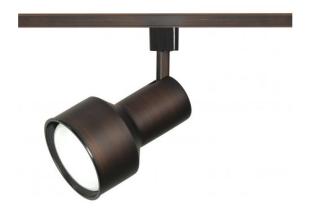

## **NUVO TH358**

1 Light - CFL R30 Step Cylinder Track Head

| Fixture Type     | Track Lighting |  |  |
|------------------|----------------|--|--|
| Category         | Track Head     |  |  |
| Finish           | Russet Bronze  |  |  |
| Style            | Transitional   |  |  |
| Number Of Lights | 1              |  |  |
| Warranty         | 2 Year Limited |  |  |