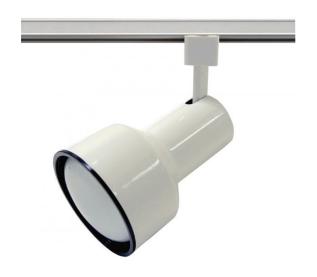

## **NUVO TH355**

1 Light - CFL R30 Step Cylinder Track Head

| Fixture Type     | Track Lighting Track Head |  |  |
|------------------|---------------------------|--|--|
| Category         |                           |  |  |
| Finish           | White                     |  |  |
| Style            | Transitional              |  |  |
| Number Of Lights | 1                         |  |  |
| Warranty         | 2 Year Limited            |  |  |