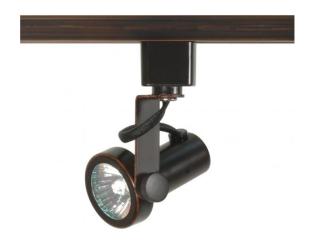

## **NUVO TH352**

1 Light - MR16 Gimbal Ring Track Head

| Fixture Type     | Track Lighting |  |  |
|------------------|----------------|--|--|
| Category         | Track Head     |  |  |
| Finish           | Russet Bronze  |  |  |
| Style            | Transitional   |  |  |
| Number Of Lights | 1              |  |  |
| Warranty         | 1 Year Limited |  |  |