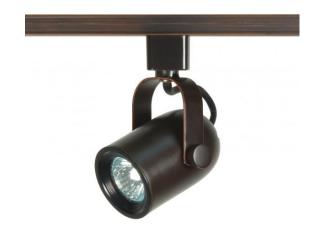

## **NUVO TH351**

1 Light - MR16 Roundback Track Head

| Fixture Type     | Track Lighting |  |  |
|------------------|----------------|--|--|
| Category         | Track Head     |  |  |
| Finish           | Russet Bronze  |  |  |
| Style            | Transitional   |  |  |
| Number Of Lights | 1              |  |  |
| Warranty         | 1 Year Limited |  |  |

## **Product Specifications**

| Style        | Extends   | Width                 | Height        | Package Weight | Glass Finish                |
|--------------|-----------|-----------------------|---------------|----------------|-----------------------------|
| Transitional | n/a       | 2.25                  | 3.25          | 1.0            | n/a                         |
| Bulb Shape   | Bulb Type | Bulb Base             | Bulb Included | UPC            | Replaceable Light<br>Source |
| GU10         | Halogen   | Miniature 2 Pin Round | 0             | *045923403514  | Yes                         |