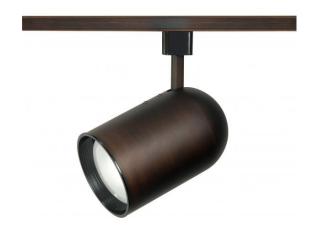

## **NUVO TH346**

1 Light - R30 Bullet Cylinder Track Head

| Fixture Type     | Track Lighting |  |  |
|------------------|----------------|--|--|
| Category         | Track Head     |  |  |
| Finish           | Russet Bronze  |  |  |
| Style            | Transitional   |  |  |
| Number Of Lights | 1              |  |  |
| Warranty         | 1 Year Limited |  |  |

## **Product Specifications**

| Style        | Extends      | Width     | Height        | Package Weight | Glass Finish                |
|--------------|--------------|-----------|---------------|----------------|-----------------------------|
| Transitional | n/a          | 4.50      | 7.00          | 1.0            | n/a                         |
| Bulb Shape   | Bulb Type    | Bulb Base | Bulb Included | UPC            | Replaceable Light<br>Source |
| R30          | Incandescent | Medium    | 0             | *045923403460  | Yes                         |