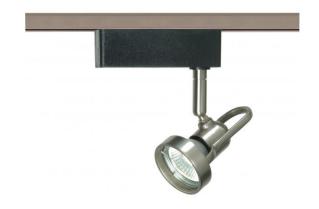

## **NUVO TH328**

1 Light - MR16 - 12V Track Head - Cast Ring

| Fixture Type     | Track Lighting Track Head |  |  |
|------------------|---------------------------|--|--|
| Category         |                           |  |  |
| Finish           | Brushed Nickel            |  |  |
| Style            | Traditional               |  |  |
| Number Of Lights | 1                         |  |  |
| Warranty         | 1 Year Limited            |  |  |