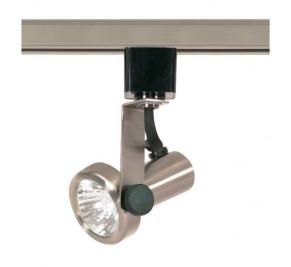

## **NUVO TH323**

1 Light - MR16 - 120V Track Head - Gimbal Ring

| Fixture Type     | Track Lighting Track Head |  |  |
|------------------|---------------------------|--|--|
| Category         |                           |  |  |
| Finish           | Brushed Nickel            |  |  |
| Style            | Transitional              |  |  |
| Number Of Lights | 1                         |  |  |
| Warranty         | 1 Year Limited            |  |  |