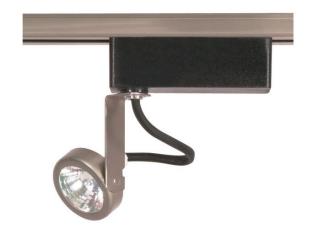

## **NUVO TH311**

1 Light - MR16 - 12V Track Head - Gimbal Ring

| Fixture Type     | Track Lighting |  |  |
|------------------|----------------|--|--|
| Category         | Track Head     |  |  |
| Finish           | Brushed Nickel |  |  |
| Style            | Transitional   |  |  |
| Number Of Lights | 1              |  |  |
| Warranty         | 1 Year Limited |  |  |