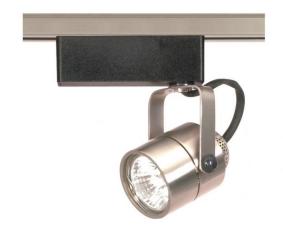

## NUVO TH309

1 Light - MR16 - 12V Track Head - Round

| Fixture Type     | Track Lighting |  |  |
|------------------|----------------|--|--|
| Category         | Track Head     |  |  |
| Finish           | Brushed Nickel |  |  |
| Style            | Transitional   |  |  |
| Number Of Lights | 1              |  |  |
| Warranty         | 1 Year Limited |  |  |

## **Product Specifications**

| Style        | Extends   | Width                 | Height        | Package Weight | Glass Finish                |
|--------------|-----------|-----------------------|---------------|----------------|-----------------------------|
| Transitional | n/a       | 2.25                  | 3.25          | 1.0            | n/a                         |
| Bulb Shape   | Bulb Type | Bulb Base             | Bulb Included | UPC            | Replaceable Light<br>Source |
| MR16         | Halogen   | Miniature 2 Pin Round | 0             | *045923403095  | Yes                         |