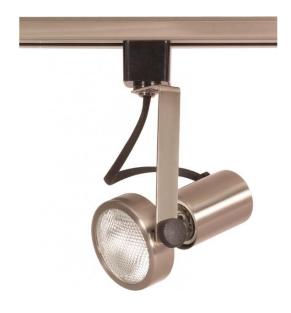

## **NUVO TH300**

1 Light - PAR20 - Track Head - Gimbal Ring

| Fixture Type     | Track Lighting |  |  |
|------------------|----------------|--|--|
| Category         | Track Head     |  |  |
| Finish           | Brushed Nickel |  |  |
| Style            | Transitional   |  |  |
| Number Of Lights | 1              |  |  |
| Warranty         | 1 Year Limited |  |  |

## **Product Specifications**

| Style        | Extends      | Width     | Height        | Package Weight | Glass Finish                |
|--------------|--------------|-----------|---------------|----------------|-----------------------------|
| Transitional | n/a          | 2.75      | 4.25          | 0.75           | n/a                         |
| Bulb Shape   | Bulb Type    | Bulb Base | Bulb Included | UPC            | Replaceable Light<br>Source |
| PAR20        | Incandescent | Medium    | 0             | *045923403002  | Yes                         |