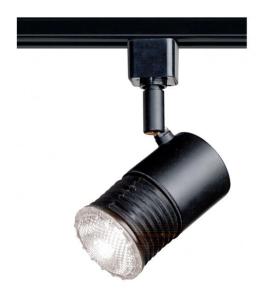

## NUVO TH280

1 Light - 2" - Track Head - Mini Universal Holder

| Fixture Type     | Track Lighting Track Head |  |  |
|------------------|---------------------------|--|--|
| Category         |                           |  |  |
| Finish           | Black                     |  |  |
| Style            | Transitional              |  |  |
| Number Of Lights | 1                         |  |  |
| Warranty         | 1 Year Limited            |  |  |