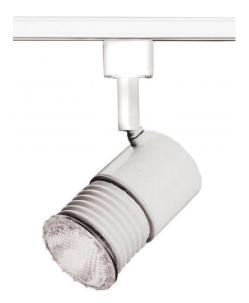

## NUVO TH279

1 Light - 2" - Track Head - Mini Universal Holder

| Track Lighting |  |  |
|----------------|--|--|
| Track Head     |  |  |
| White          |  |  |
| Transitional   |  |  |
| 1              |  |  |
| 1 Year Limited |  |  |
| -              |  |  |

## **Product Specifications**

| Style        | Extends   | Width     | Height        | Package Weight | Glass Finish                |
|--------------|-----------|-----------|---------------|----------------|-----------------------------|
| Transitional | n/a       | 2.00      | 2.75          | 1.0            | n/a                         |
| Bulb Shape   | Bulb Type | Bulb Base | Bulb Included | UPC            | Replaceable Light<br>Source |
| PAR36        | Halogen   | Medium    | 0             | *045923402791  | Yes                         |