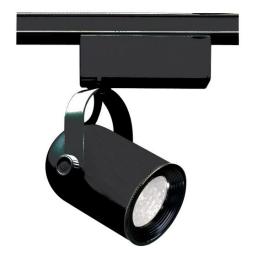

## **NUVO TH237**

1 Light - MR16 - 12V Track Head - Round Back

| Fixture Type     | Track Lighting Track Head |  |  |
|------------------|---------------------------|--|--|
| Category         |                           |  |  |
| Finish           | Black                     |  |  |
| Style            | Transitional              |  |  |
| Number Of Lights | 1                         |  |  |
| Warranty         | 1 Year Limited            |  |  |