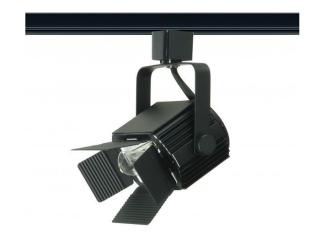

## **NUVO TH229**

1 Light - Track Head - Power Flood with Barndoor

| Fixture Type     | Track Lighting Track Head |  |  |
|------------------|---------------------------|--|--|
| Category         |                           |  |  |
| Finish           | Black                     |  |  |
| Style            | Transitional              |  |  |
| Number Of Lights | 1                         |  |  |
| Warranty         | 1 Year Limited            |  |  |