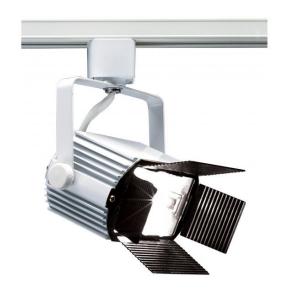

## **NUVO TH228**

1 Light - Track Head - Power Flood with Barndoor

| Fixture Type     | Track Lighting Track Head |  |  |
|------------------|---------------------------|--|--|
| Category         |                           |  |  |
| Finish           | White                     |  |  |
| Style            | Transitional              |  |  |
| Number Of Lights | 1                         |  |  |
| Warranty         | 1 Year Limited            |  |  |