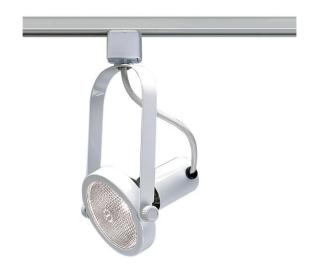

## **NUVO TH224**

1 Light - PAR38 - Track Head - Gimbal Ring

| Fixture Type     | Track Lighting |  |  |
|------------------|----------------|--|--|
| Category         | Track Head     |  |  |
| Finish           | White          |  |  |
| Style            | Transitional   |  |  |
| Number Of Lights | 1              |  |  |
| Warranty         | 1 Year Limited |  |  |

## **Product Specifications**

| Style        | Extends      | Width     | Height        | Package Weight | Glass Finish                |
|--------------|--------------|-----------|---------------|----------------|-----------------------------|
| Transitional | n/a          | 5.00      | 6.25          | 1.0            | n/a                         |
| Bulb Shape   | Bulb Type    | Bulb Base | Bulb Included | UPC            | Replaceable Light<br>Source |
| PAR38        | Incandescent | Medium    | 0             | *045923402241  | Yes                         |