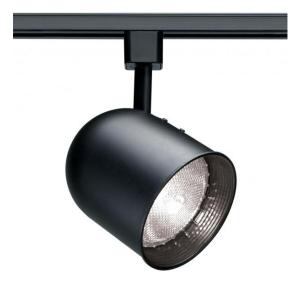

## NUVO TH217

1 Light - PAR20 - Track Head - Short Bullet Cylinder

| re Type Track Lighting |  |  |
|------------------------|--|--|
| Track Head             |  |  |
| Black                  |  |  |
| Transitional           |  |  |
| 1                      |  |  |
| 1 Year Limited         |  |  |
|                        |  |  |

## **Product Specifications**

| Style        | Extends      | Width     | Height        | Package Weight | Glass Finish                |
|--------------|--------------|-----------|---------------|----------------|-----------------------------|
| Transitional | n/a          | 4.50      | 7.00          | 1.0            | n/a                         |
| Bulb Shape   | Bulb Type    | Bulb Base | Bulb Included | UPC            | Replaceable Light<br>Source |
| PAR20        | Incandescent | Medium    | 0             | *045923402173  | Yes                         |