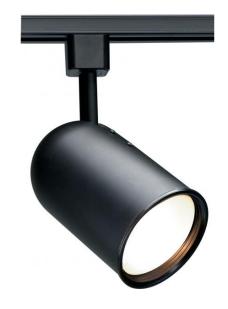

## NUVO TH211

1 Light - R30 - Track Head - Bullet Cylinder

| Fixture Type     | Track Lighting  Track Head |  |  |
|------------------|----------------------------|--|--|
| Category         |                            |  |  |
| Finish           | Black                      |  |  |
| Style            | Transitional               |  |  |
| Number Of Lights | 1                          |  |  |
| Warranty         | 1 Year Limited             |  |  |