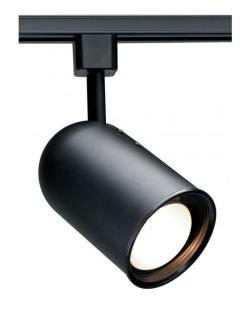

## NUVO TH209

1 Light - R20 - Track Head - Bullet Cylinder

| Fixture Type     | Track Lighting Track Head |  |  |
|------------------|---------------------------|--|--|
| Category         |                           |  |  |
| Finish           | Black                     |  |  |
| Style            | Transitional              |  |  |
| Number Of Lights | 1                         |  |  |
| Warranty         | 1 Year Limited            |  |  |