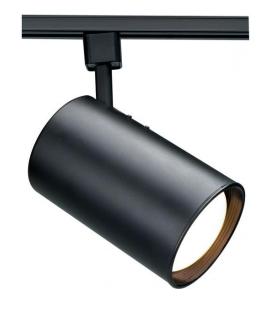

## NUVO TH201

1 Light - R20 - Track Head - Straight Cylinder

| Fixture Type     | Track Lighting Track Head |  |  |
|------------------|---------------------------|--|--|
| Category         |                           |  |  |
| Finish           | Black                     |  |  |
| Style            | Transitional              |  |  |
| Number Of Lights | 1                         |  |  |
| Warranty         | 1 Year Limited            |  |  |

## **Product Specifications**

| Style        | Extends      | Width     | Height        | Package Weight | Glass Finish                |
|--------------|--------------|-----------|---------------|----------------|-----------------------------|
| Transitional | n/a          | 4.25      | 6.50          | 0.75           | n/a                         |
| Bulb Shape   | Bulb Type    | Bulb Base | Bulb Included | UPC            | Replaceable Light<br>Source |
| R20          | Incandescent | Medium    | 0             | *045923402012  | Yes                         |